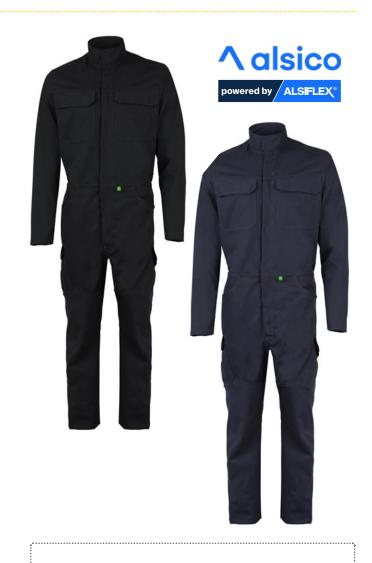

## INDUSTRIAL WORKWEAR RANGE STRETCH COVERALL

Introducing our range of industrial workwear, designed for both comfort and durability. These garments provide exceptional comfort and protection, ensuring your team looks professional while staying safe on the job.

## **KEY FEATURES**

- Powered by ALSIFLEX® fabric stretch technology.
- Concealed zip and concealed stud front fastening Shaped stand collar.
- Angled front shoulder and chest yoke detail.
- Two chest pockets with concealed stud fastened pocket flaps.
- Two front hip pockets.
- Action back pleats for increased ease of movement.
- Back side elastication for improved fit and comfort.
- One back hip pocket with concealed stud fastened pocket flap.
- Two angled side thigh pockets with concealed stud fastened pocket flaps. Angled for improved access and mobility.
- Angled thigh leg seam detail.