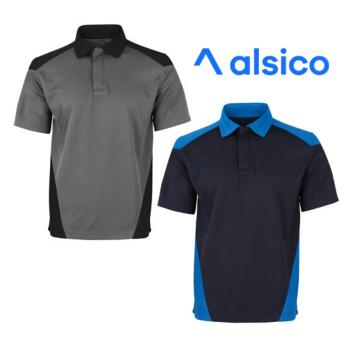

## UNISEX CONTRAST POLOSHIRT

Introducing our range of industrial workwear, designed for both comfort and durability. These garments provide exceptional comfort and protection, ensuring your team looks professional while staying safe on the job.

## **KEY FEATURES**

- Contrast collar.
- Overarm angled panels and angled side panels.
- Self fabric collar.
- Concealed stud placket.

## **Product Specification**

Fabric Type: 54% Cotton / 46% Recycled Polyester, 200gsm Style code(s): PLS1784, PLS1785

**Colour:** Convoy/Black, Black/Convoy, Blue Shadow/Royal, Royal/Blue Shadow

.....

Sizing Options: XS - 4XL