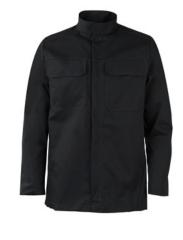

## INDUSTRIAL WORKWEAR RANGE STRETCH JACKET

Introducing our range of industrial workwear, designed for both comfort and durability. These garments provide exceptional comfort and protection, ensuring your team looks professional while staying safe on the job.

## **KEY FEATURES**

- Powered by ALSIFLEX® fabric stretch technology.
- Concealed zip and concealed stud front fastening.
- Shaped stand collar.
- Angled front shoulder and chest yoke detail.
- Two chest pockets with concealed stud fastened pocket flaps.
- Two front hip pockets.
- Action back pleats for increased ease of movement.
- Sustainably Sourced Cotton.

## **Product Specification**

Fabric Type: Monviso 79% Recycled and Renewable

Polyester / 21% Cotton **Style code(s):** RJ10

Colour: Black, Blue Shadow, Convoy

Sizing Options: S - 4XL, Available in: Regular & Tall