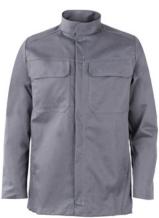

## INDUSTRIAL WORKWEAR RANGE STRETCH JACKET

Introducing our range of industrial workwear, designed for both comfort and durability. These garments provide exceptional comfort and protection, ensuring your team looks professional while staying safe on the job.

## **KEY FEATURES**

- Powered by ALSIFLEX® fabric stretch technology.
- Concealed zip and concealed stud front fastening.
- Shaped stand collar.
- Angled front shoulder and chest yoke detail.
- Two chest pockets with concealed stud fastened pocket flaps.
- Two front hip pockets.
- Action back pleats for increased ease of movement.
- Sustainably Sourced Cotton.

## **Product Specification**

Fabric Type: Monviso 79% Recycled and Renewable

Polyester / 21% Cotton **Style code(s):** RJ10

Colour: Black, Blue Shadow, Convoy

Sizing Options: S - 4XL, Available in: Regular & Tall