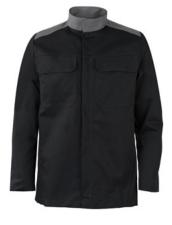

## STRETCH CONTRAST JACKET

Introducing our range of industrial workwear, designed for both comfort and durability. These garments provide exceptional comfort and protection, ensuring your team looks professional while staying safe on the job.

## **KEY FEATURES**

- Powered by ALSIFLEX® fabric stretch technology.
- Concealed zip and concealed stud front fastening.
- Shaped stand collar.
- Contrast colour shoulder yoke and collar.
- Angled front shoulder and chest yoke detail.
- Two chest pockets with concealed stud fastened pocket flaps.
- Two front hip pockets.
- Action back pleats for increased ease of movement.
- Heavy duty fabric.
- Sustainably Sourced Cotton.

## **Product Specification**

Fabric Type: Monviso 79% Recycled and Renewable

Polyester / 21% Cotton

Style code(s): RJ20, RJ21

Colour: Black/Blue Shadow/Royal

Sizing Options: S - 4XL