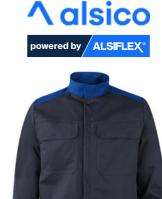

## STRETCH CONTRAST JACKET

Introducing our range of industrial workwear, designed for both comfort and durability. These garments provide exceptional comfort and protection, ensuring your team looks professional while staying safe on the job.

## **KEY FEATURES**

- Powered by ALSIFLEX® fabric stretch technology.
- Concealed zip and concealed stud front fastening.
- Shaped stand collar.
- Contrast colour shoulder yoke and collar.
- Angled front shoulder and chest yoke detail.
- Two chest pockets with concealed stud fastened pocket flaps.
- Two front hip pockets.
- Action back pleats for increased ease of movement.
- Heavy duty fabric.
- Sustainably Sourced Cotton.

## **Product Specification**

Fabric Type: Monviso 79% Recycled and Renewable

Polyester / 21% Cotton

Style code(s): RJ20, RJ21

Colour: Black/Blue Shadow/Royal

Sizing Options: S - 4XL