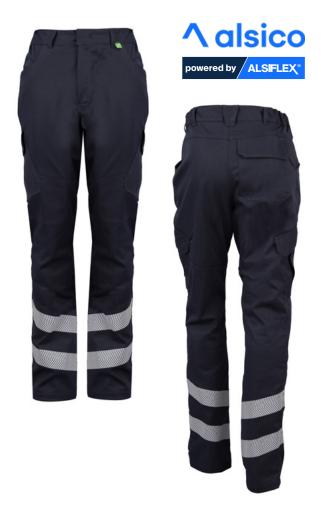

## STRETCH MALE & FEMALE REFLECTIVE TAPE CARGO TROUSER

Introducing our range of industrial workwear, designed for both comfort and durability. These garments provide exceptional comfort and protection, ensuring your team looks professional while staying safe on the job.

- Powered by ALSIFLEX® fabric stretch technology.
- Concealed stud button and zip fly front fastening.
- Side elasticated waist for additional comfort.
- Belt loops including large back loop.
- Two front hip pockets.
- One back hip pocket with concealed stud fastened pocket flap.
- Two angled side thigh pockets with concealed stud fastened pocket flaps. Angled for improved access and mobility.
- · Angled thigh leg seam detail.
- Internal kneepad pocket with lower pocket access.
- Twin banded Chevron industrial launderable tape on lower legs.