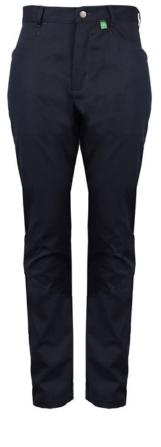

## STRETCH MALE & FEMALE CHINO TROUSER

Introducing our range of industrial workwear, designed for both comfort and durability. These garments provide exceptional comfort and protection, ensuring your team looks professional while staying safe on the job.

## **KEY FEATURES**

- Powered by ALSIFLEX® fabric stretch technology.
- Jeans style stud button & zip fly fastening.
- Belt loops.
- · Two front hip pockets.
- One back hip pocket.

## **Product Specification**

Fabric Type: Monviso 79% Recycled and Renewable

Polyester / 21% Cotton **Style code(s):** RT20, RT21 **Colour:** Black, Blue Shadow

**Sizing Options:** 

Mens: 30"-46" Waist, Available in: Short, Regular and Tall Womens: Sizes 6 - 26, Available in: Regular and Tall