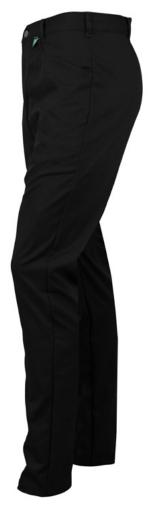

## STRETCH MALE & FEMALE CHINO TROUSER

Introducing our range of industrial workwear, designed for both comfort and durability. These garments provide exceptional comfort and protection, ensuring your team looks professional while staying safe on the job.

## **KEY FEATURES**

- Powered by ALSIFLEX® fabric stretch technology.
- Jeans style stud button & zip fly fastening.
- Belt loops.
- · Two front hip pockets.
- One back hip pocket.

## **Product Specification**

Fabric Type: Monviso 79% Recycled and Renewable

Polyester / 21% Cotton **Style code(s):** RT20, RT21 **Colour:** Black, Blue Shadow

**Sizing Options:** 

Mens: 30"-46" Waist, Available in: Short, Regular and Tall Womens: Sizes 6 - 26, Available in: Regular and Tall