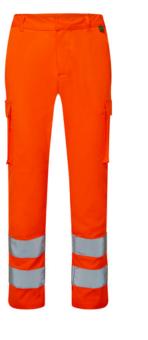

## STRETCH MALE & FEMALE CARGO TROUSER

Introducing our range of industrial workwear, designed for both comfort and durability. These garments provide exceptional comfort and protection, ensuring your team looks professional while staying safe on the job.

- Made from makalu, the ultimate combination of stretch and performance, now with protection. A high stretch fabric manufactured using recycled and bio-based polyester, this hi-visiblity trouser will not only keep you safe, but comfortable too.
- Powered by ALSIFLEX® fabric stretch technology.
- Concealed hook and bar fastening.
- Zip fly front.
- Side elasticated waistband with belt loops.
- Two front hip pockets.
- One back patch pocket.
- Two bellowed thigh cargo pockets with stud fastened pocket flaps.
- Internal kneepad pockets.
- Double leg bands of sewn on reflective tape.

## **Product Specification**

Fabric Type: Makalu 100% Recycled and Bio-based Polyester

Style code(s): RT51, RT52
Colour: Hi-Vis Orange
Sizing Options:

Mens: 30"- 46" Waist, Available in: Short, Regular and Tall Womens: Sizes 8 - 26, Available in: Regular and Tall