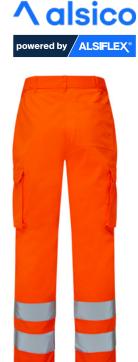

## STRETCH MALE & FEMALE CARGO TROUSER

Introducing our range of industrial workwear, designed for both comfort and durability. These garments provide exceptional comfort and protection, ensuring your team looks professional while staying safe on the job.

- Made from makalu, the ultimate combination of stretch and performance, now with protection. A high stretch fabric manufactured using recycled and bio-based polyester, this hi-visiblity trouser will not only keep you safe, but comfortable too.
- Powered by ALSIFLEX® fabric stretch technology.
- Concealed hook and bar fastening.
- Zip fly front.
- Side elasticated waistband with belt loops.
- Two front hip pockets.
- One back patch pocket.
- Two bellowed thigh cargo pockets with stud fastened pocket flaps.
- Internal kneepad pockets.
- Double leg bands of sewn on reflective tape.

## **Product Specification**

Fabric Type: Makalu 100% Recycled and Bio-based Polyester

Style code(s): RT51, RT52
Colour: Hi-Vis Orange
Sizing Options:

Mens: 30"- 46" Waist, Available in: Short, Regular and Tall Womens: Sizes 8 - 26, Available in: Regular and Tall