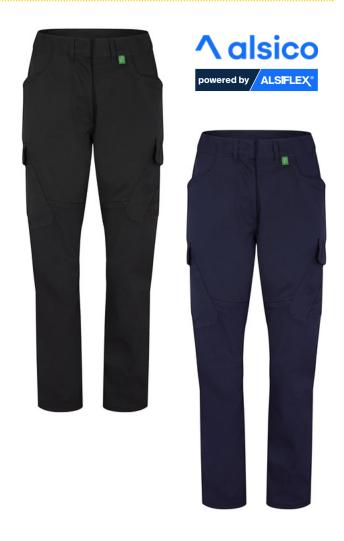

## STRETCH MALE & FEMALE COMFORT FIT CARGO TROUSER

Introducing our range of industrial workwear, designed for both comfort and durability. These garments provide exceptional comfort and protection, ensuring your team looks professional while staying safe on the job.

- Powered by ALSIFLEX® fabric stretch technology.
- Concealed stud button and zip fly front fastening.
- Side elasticated waist for additional comfort.
- Belt loops including large back loop.
- Two front hip pockets.
- One back hip pocket with concealed stud fastened pocket flap.
- Two angled side thigh pockets with concealed stud fastened pocket flaps. Angled for improved access and mobility.
- Angled thigh leg seam detail.
- Comfort fit is our new slimmer straight leg design taking into consider the extreme stretch nature of the fabric, we have been able to slim down the leg shape for a more contemporary appearance without impacting on comfort or mobility.
- Ergonomically designed to help take stress and strain off the wearer's body.